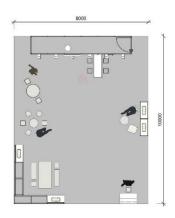

## Individual booth construction

- Booth area: individual, e.g. 80 m²
- **Booth construction:** Individual, as in the picture for example: steel frame (1027x2995), steel frame (2000x1800), wall panel white (1000x3000), wand panel wood (1000x2995), carpet Rewind
- Furniture: Individual, e.g. high table (1400x480) with bar stools WYE, high table WYE (Ø 700), distribution box cover (1023x419x1052), shelves (1023x199)
- Technical equipment: Individual, e.g. LED lights flat, triple sockets
- Graphic: Individual, e.g. digital print on wall panel (max. 2000x3000)
  Sustainability: Zero Waste through circular system components, smart & regional logistic. multiple use for all woodï elements, climate-protecting reforestation/replanting of the fair seedlings