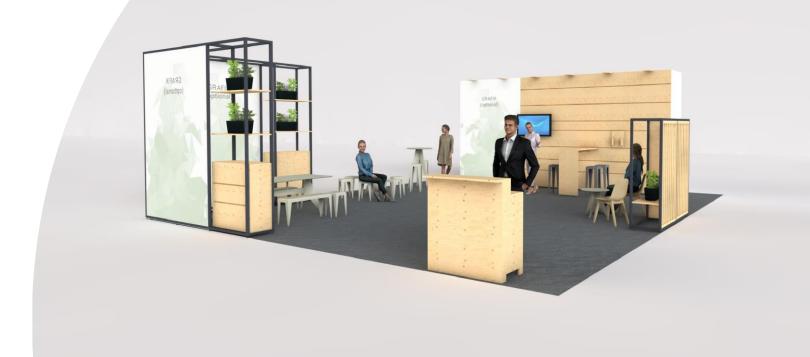

## Individual booth construction

- Booth area: individual, e.g. 80 m²
- **Booth construction:** Individual, as in the picture for example: steel frame (1027x2995), steel frame (2000x1800), wall panel white (1000x3000), wand panel wood (1000x2995), carpet Rewind
- Furniture: Individual, e.g. high table (1400x480) with bar stools WYE, high table WYE (Ø 700), distribution box cover (1023x419x1052), shelves (1023x199)
- Technical equipment: Individual, e.g. LED lights flat, triple sockets
- Graphic: Individual, e.g. digital print on wall panel (max. 2000x3000)
  Sustainability: Zero Waste through circular system components, smart & regional logistic. multiple use for all woodï elements, climate-protecting reforestation/replanting of the fair seedlings