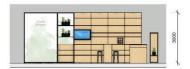

## Individual booth construction

- Booth area: individual, e.g. 80 m²
- **Booth construction:** Individual, as in the picture for example: steel frame (1027x2995), steel frame (2000x1800), wall panel white (1000x3000), wand panel wood (1000x2995), carpet Rewind
- Furniture: Individual, e.g. high table (1400x480) with bar stools WYE, high table WYE (Ø 700), distribution box cover (1023x419x1052), shelves (1023x199)
- Technical equipment: Individual, e.g. LED lights flat, triple sockets
- Graphic: Individual, e.g. digital print on wall panel (max. 2000x3000)
  Sustainability: Zero Waste through circular system components, smart & regional logistic. multiple use for all woodï elements, climate-protecting reforestation/replanting of the fair seedlings